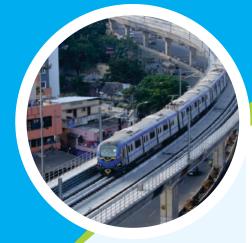

#### **CORRIDOR-I**

Track work on Elevated Section from Saidapet Ramp to Airport has been completed for the entire length of 18695m with 23 turnouts.

For opening this section for public transport, mandatory inspection by Research Designs and Standards Organisation (RDSO), Lucknow was completed on 21.05.2016 and 22.05.2016 by conducting Detailed Oscillation Trials with CMRL Rolling stock running at speed 10% higher than the maximum speed potential of the section.

Trial Run Between Alandur and Airport

#### **CORRIDOR-II**

Track work on Elevated Section from Thirumangalam Ramp to St. Thomas Mount has completed for the entire length of 24788m with 27 turnouts.

In this, Koyembedu to Alandur section was already commissioned and section from Alandur to St. Thomas Mount was offered for RDSO inspection on 21.05.2016 and 22.05.2016.