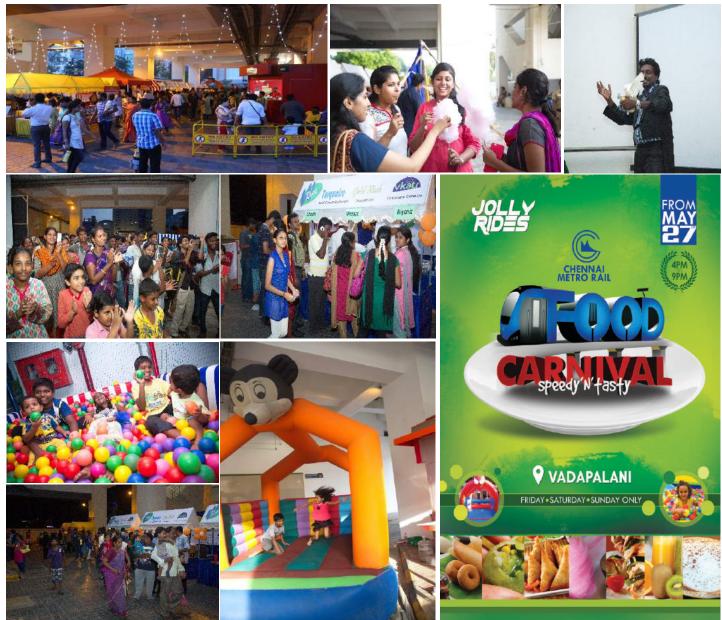

### CMRL Food Carnival held at Vadapalani Metro Station on 27th, 28th & 29th May 2016

**CMRL Food Carnival** was held at Vadapalani Metro Station on 27th, 28th and 29th of May 2016. Several Food Stalls namely, Hotel Shan Royal, Nallas Appakadai, Adayar Ananda Bhavan, Numero Uno, Hot Breads, Arun ice cream and Self help group had participated in this event.

The event also had Selfie Spot, Children Play games, Magician to attract the crowd and CMRL awareness film were screened too.