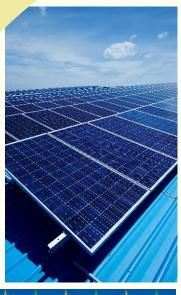

### Roof Top Solar PV System in CMRL Depot

CMRL has installed 1MW Roof top solar PV system in Rolling stock shed in Koyambedu Depot and this project has been executed in consultation with Solar Energy Corporation of India (SECI) under Green Energy concept and to fulfil solar energy obligations.

CMRL 1 WM Solar power plant works are completed successfully at first week of December.

1MW Power plant was cleared by CEIG and started generating the power .The average units generated per day are 3500. The max units generated per day so for was 4750.