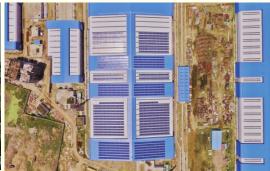

### Roof Top Solar PV System in CMRL Depot

CMRL has installed 1MW Roof top solar PV system in Rolling stock shed in Koyambedu Depot and this project has been executed in consultation with Solar Energy Corporation of India (SECI) under Green Energy concept and to fulfil solar energy obligations.

CMRL 1 WM Solar power plant works are completed successfully at first week of December.

1MW Power plant was cleared by CEIG and started generating the power .The average units generated per day are 3500. The max units generated per day so for was 4750.

#### CHENNAI METRO RAIL LIMITED

"Admin Building " Chennai Metro Rail Depot PH Road, Koyambedu, Chennai - 600 107.

**1** 044-2379 2000

chennaimetrorail@gmail.com

www.chennaimetrorail.org

The total power generated by solar will be fed to CMRL 33 Kv grid and the total generating power will be consume by CMRL Station or Depot loads.