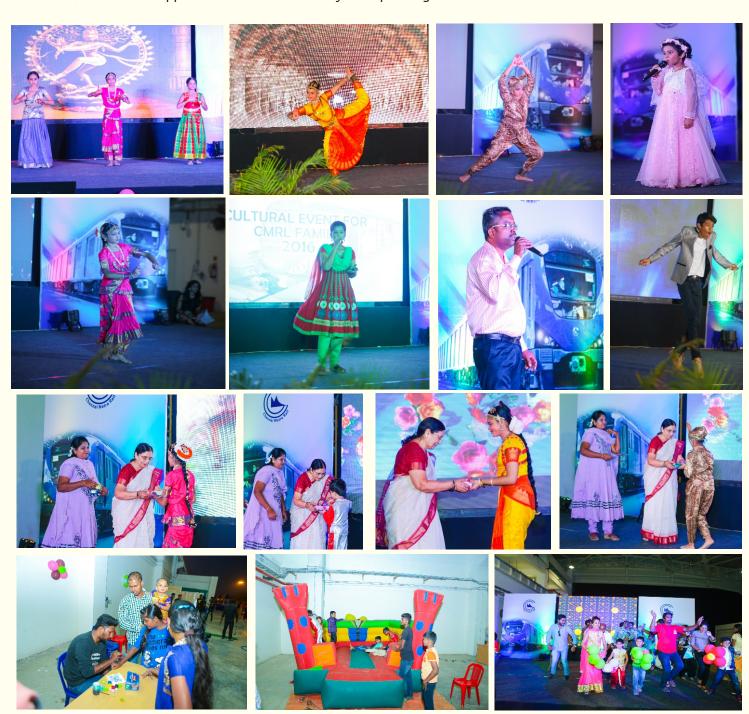

### **CULTURAL EVENT FOR CMRL FAMILY**

A cultural event was conducted on 30.12.2016 at CMRL Infrastructure Shed, Depot to encourage the talents of CMRL employees and their family members in commemoration of CMRL foundation day.

ii) The following Officials/Staffs and their family members as mentioned below actively participated for the said event and were instrumental in making the event a great success. All the participants, organizing committee members and the support team for the event were appreciated for their efforts by the top management of the CMRL